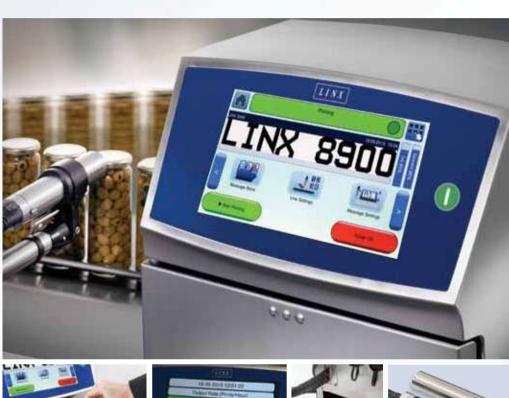

# Linx 8900 Series

### **PRINT SAMPLES**

This guide shows examples of printing with the Linx 8900 Series Continuous Ink Jet (CIJ) printers.

Please note that the apperance of printed codes depends upon the substrate, the ink type used, printhead to product distance and other application details.