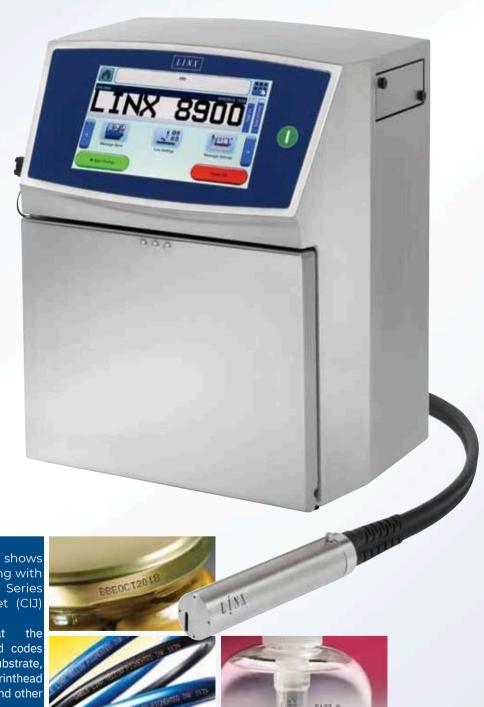

# Linx 8900 Series

### **PRINT SAMPLES**

This guide shows examples of printing with the Linx 8900 Series Continuous Ink Jet (CIJ) printers.

Please note that the apperance of printed codes depends upon the substrate, the ink type used, printhead to product distance and other application details.